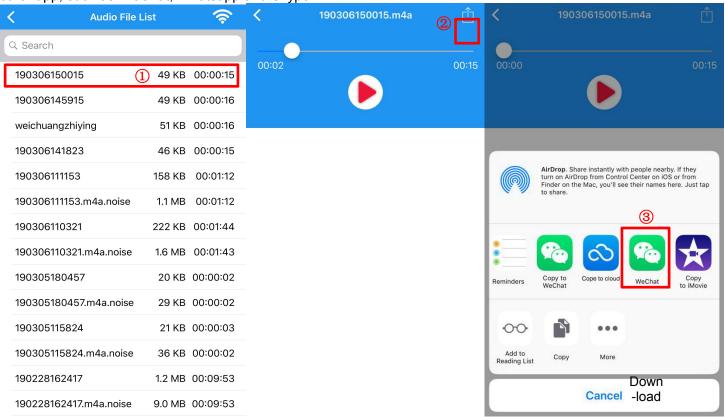

# 11. Audio File Sharing

11.1 Connect with iTunes, download recording files to computer.

11.2 Through WiFi sharing, download recording files to computer

11.3 Click any file, in the play interface, click the button in the top right corner, you can share a single recording file to other app, such as WeChat, Whatsapp and Skype.