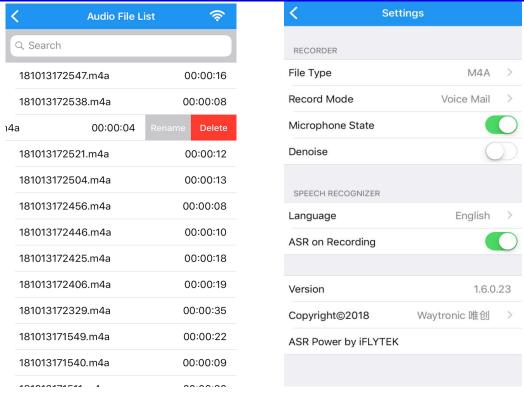

### 9. APP Interface

or disconnecting device

File Editing

**Setting Interface** 

# 10. Recording File Management

### 10.1 Play and delete recording files

### 10.2 Voice-to-Text Function

Please turn on ASR Function first. Then it can automatically recognize voice when recording. When you talk, it can record and display words at the same time; when you play the recording file, it can also convert the recording voice to words.

# 12. APP Specifications

- Recording file format: only support wav and m4a format.
- Noise suppression function: when you make a phone call during a noise environment, this function will decrease the noise and improve the recording sound quality.
- Language optional: Chinese, English, Cantonese.
- ASR function(auto recognize when recording): it can convert the audio recording to words, need stable internet signal. When you need function, you need to set the language accordingly, for example, if you speaker English, set the language to English.