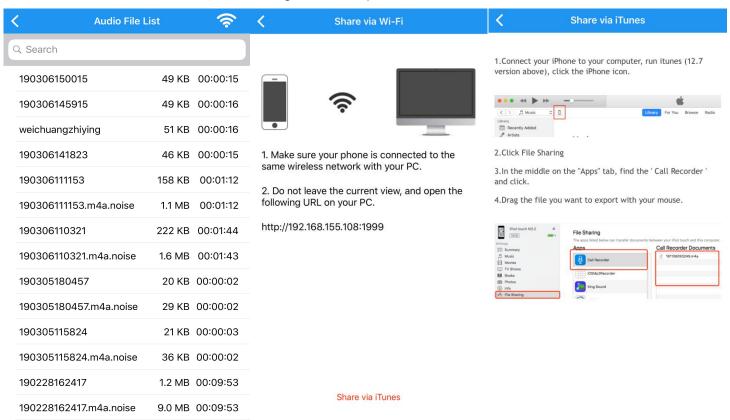

# 11. Audio File Sharing

11.1 Connect with iTunes, download recording files to computer.

11.2 Through WiFi sharing, download recording files to computer

11.3 Click any file, in the play interface, click the button in the top right corner, you can share a single recording file to other app, such as WeChat, Whatsapp and Skype.