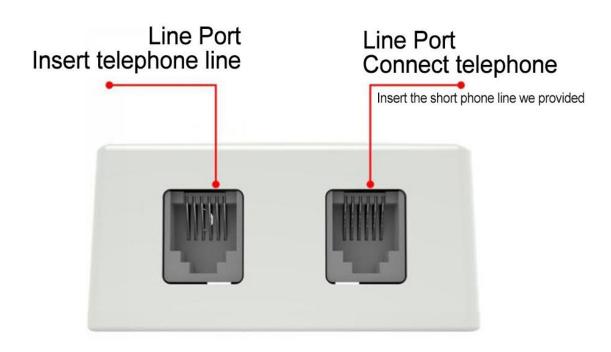

# 6. Operation Instruction

| Button              | Operating state                                                                                                                                                       | Function definition                 |
|---------------------|-----------------------------------------------------------------------------------------------------------------------------------------------------------------------|-------------------------------------|
| K1 button           | Keep pressing for 5 seconds                                                                                                                                           | Turn the device on/off              |
|                     | Short press once to sleep mode                                                                                                                                        | Start device / Bluetooth pairing    |
|                     | Short press during a call                                                                                                                                             | Call recording / cancel recording   |
|                     | Short press 5 times continuously                                                                                                                                      | Disconnect the current paired phone |
| Micro USB port      | Connect MicroUSB power adapter                                                                                                                                        | For charging                        |
| Telephone line port | One port is for connecting the main line of the telephone line and the other port is for connecting the telephone (no need to distinguish between the two LINE ports) |                                     |