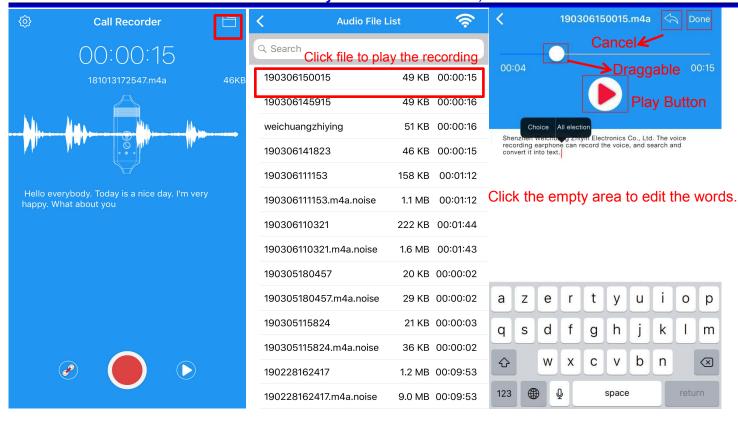

### 10.2 Voice-to-Text Function

Please turn on ASR Function first. Then it can automatically recognize voice when recording. When you talk, it can record and display words at the same time; when you play the recording file, it can also convert the recording voice to words.