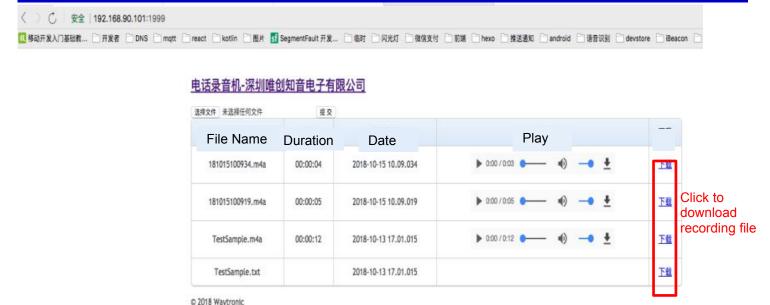

# 11. Audio File Sharing

11.1 Connect with iTunes, download recording files to computer.

11.2 Through WiFi sharing, download recording files to computer

11.3 Click any file, in the play interface, click the button in the top right corner, you can share a single recording file to other app, such as WeChat, Whatsapp and Skype.