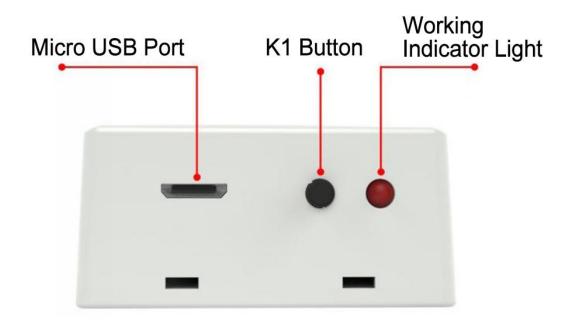

# 6. Operation Instruction

| Button              | Operating state                                                                                                                                                       | Function definition                 |
|---------------------|-----------------------------------------------------------------------------------------------------------------------------------------------------------------------|-------------------------------------|
| K1 button           | Keep pressing for 5 seconds                                                                                                                                           | Turn the device on/off              |
|                     | Short press once to sleep mode                                                                                                                                        | Start device / Bluetooth pairing    |
|                     | Short press during a call                                                                                                                                             | Call recording / cancel recording   |
|                     | Short press 5 times continuously                                                                                                                                      | Disconnect the current paired phone |
| Micro USB port      | Connect MicroUSB power adapter                                                                                                                                        | For charging                        |
| Telephone line port | One port is for connecting the main line of the telephone line and the other port is for connecting the telephone (no need to distinguish between the two LINE ports) |                                     |