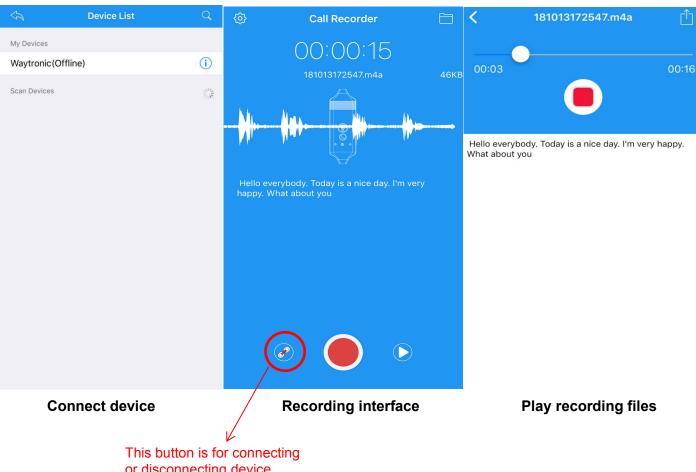

### 9. APP Interface

or disconnecting device

File Editing

**Setting Interface** 