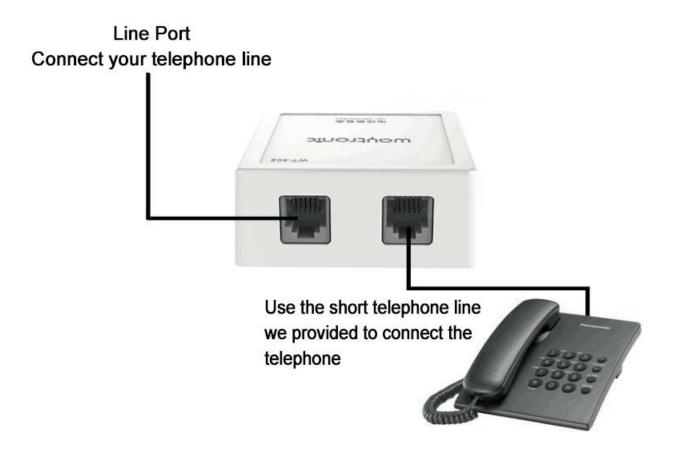

# 6. Operation Instruction

| Button              | Operating state                                                                                                                                                       | Function definition                 |
|---------------------|-----------------------------------------------------------------------------------------------------------------------------------------------------------------------|-------------------------------------|
| K1 button           | Keep pressing for 5 seconds                                                                                                                                           | Turn the device on/off              |
|                     | Short press once to sleep mode                                                                                                                                        | Start device / Bluetooth pairing    |
|                     | Short press during a call                                                                                                                                             | Call recording / cancel recording   |
|                     | Short press 5 times continuously                                                                                                                                      | Disconnect the current paired phone |
| Micro USB port      | Connect MicroUSB power adapter                                                                                                                                        | For charging                        |
| Telephone line port | One port is for connecting the main line of the telephone line and the other port is for connecting the telephone (no need to distinguish between the two LINE ports) |                                     |

### 13. Installation