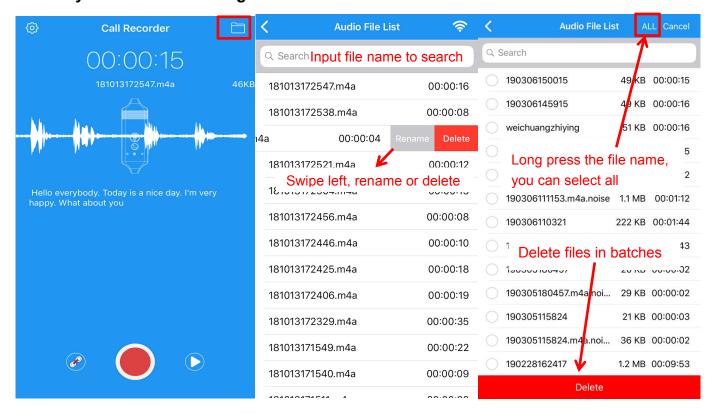

### 10.1 Play and delete recording files

# 11. Audio File Sharing

11.1 Connect with iTunes, download recording files to computer.

11.2 Through WiFi sharing, download recording files to computer

11.3 Click any file, in the play interface, click the button in the top right corner, you can share a single recording file to other app, such as WeChat, Whatsapp and Skype.